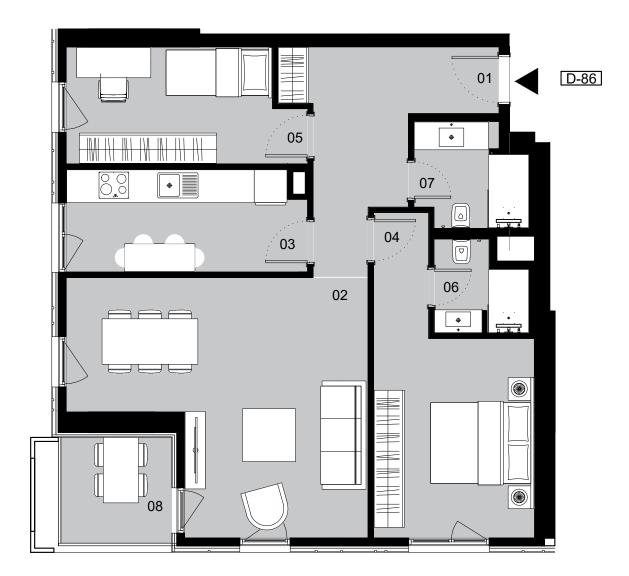

*TOKYO BLOCK* 7TH FLOOR

| 01 | ENTRANCE                |
|----|-------------------------|
| 02 | LOUNGE                  |
| 03 | KITCHEN                 |
| 04 | MASTER BEDROOM          |
| 05 | BEDROOM                 |
| 06 | MASTER BATHROOM         |
| 07 | BATHROOM                |
|    | NET AREA                |
| 80 | BALCONY                 |
|    | NET AREA (INC. BALCONY) |
|    | GROSS AREA              |
|    | OVERALL GROSS AREA      |

10.49 m<sup>2</sup> 24.84 m<sup>2</sup> 9.38 m<sup>2</sup> 15.14 m<sup>2</sup> 10.10 m<sup>2</sup> 2.92 m<sup>2</sup> 4.18 m<sup>2</sup> 77.06 m<sup>2</sup> 4.62 m<sup>2</sup> 81.67 m<sup>2</sup> 95.09 m<sup>2</sup> 122.89 m<sup>2</sup>